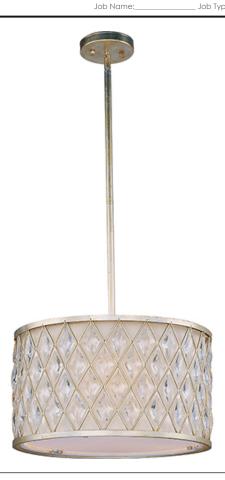

## PRODUCT DESCRIPTION

Diamond-shaped crystals gracefully fit the openings in these metal frames finished in a rustic Golden Silver finish, and creamy Off White fabric shades line each frame of the Diamond collection. The oval-shaped pendant is sure to be the focal point of any fine decor.

## MATERIAL

Steel, Fabric Lampshade, Crystal