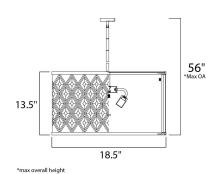

#### **MEASUREMENTS**

**DIMENSION** : 18.5" W x 13.5" H

MAX OAH : 56" OAH HANGING WEIGHT : 19.8 lb