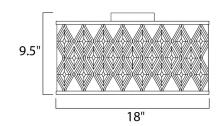

### PRODUCT DESCRIPTION

Diamond-shaped crystals gracefully fit the openings in these metal frames finished in a rustic Golden Silver finish, and creamy Off White fabric shades line each frame of the Diamond collection. The oval-shaped pendant is sure to be the focal point of any fine decor.



## **MEASUREMENTS**

DIMENSION : 18" W x 9.5" H HANGING WEIGHT : 14.3 lb

#### LAMPING

INPUT VOLTAGE : 120V

LUMENS : 3,450 Rated

BULB : 3 x 60W Incandescent E26 Medium , 180W Total

BULB INCLUDED : (Not Included)

DIMMABLE : Yes

#### **FINISHES OPTION**



Golden Silver

#### MATERIAL

Steel + Fabric + Acrylic + Crystal

## RATINGS

Dry Location



#### ADDITIONAL

RATED LIFE 2500 Hours OPERATING TEMPERATURE: -20°C (-4°F), 40°C (104°F)

PHOTOMETIC: Report Found Online

Always consult a qualified electrician before installing any lighting product.



# WESTERN DISTRIBUTION CENTER (HEADQUARTER)

253 NORTH VINELAND AVE I CITY OF INDUSTRY, CA 91746

## **EASTERN DISTRIBUTION CENTER**

4200 SHIRLEY DR. I ATLANTA, GA 30336

P. 626.956.4200 | F. 626.956.4225 | maximlighting.com