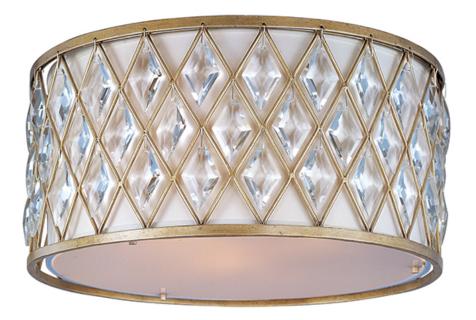

### PRODUCT DESCRIPTION

Diamond-shaped crystals gracefully fit the openings in these metal frames finished in a rustic Golden Silver finish, and creamy Off White fabric shades line each frame of the Diamond collection. The oval-shaped pendant is sure to be the focal point of any fine decor.