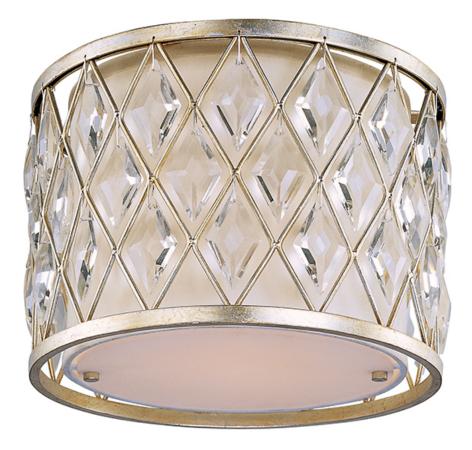

## **PRODUCT DESCRIPTION**

Diamond-shaped crystals gracefully fit the openings in these metal frames finished in a rustic Golden Silver finish, and creamy Off White fabric shades line each frame of the Diamond collection. The oval-shaped pendant is sure to be the focal point of any fine decor.

## **FINISHES OPTION**

Golden Silver

MATERIAL Steel, Fabric Lampshade, Crystal

RATINGS cETLus

Dry Location