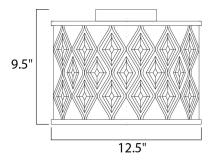

## MEASUREMENTS DIMENSION

HANGING WEIGHT

: 12.5" W x 9.5" H : 7.7 lb

LAMPING

INPUT VOLTAGE : 120V LUMENS BULB BULB INCLUDED DIMMABLE :Yes

: 1,150 Rated : 1 x 60W Incandescent E26 Medium , 60W Total : (Not Included)