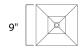

#### **MEASUREMENTS**

DIMENSION : 9" L x 9" W x 22.5" H

HANGING WEIGHT : 7.44 lb