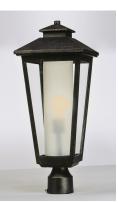

## PRODUCT DESCRIPTION

A slender profile traditional frame finished in Artesian Bronze with Clear glass outer pane with a Frost interior cylinder diffuser. Upscale styling at price that won't kill your budget.

#### **FINISHES OPTION**

Artesian Bronze

#### **GLASS**

Clear and Frosted CLFT