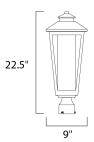

#### **MEASUREMENTS**

DIMENSION : 9" L x 9" W x 22.5" H

HANGING WEIGHT : 7.44 lb