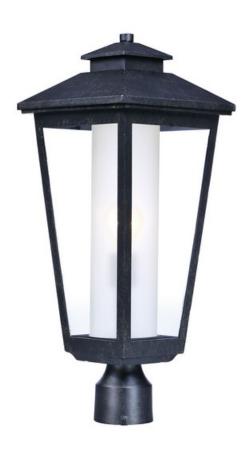

## PRODUCT DESCRIPTION

A slender profile traditional frame finished in Artesian Bronze with Clear glass outer pane with a Frost interior cylinder diffuser. Upscale styling at price that won't kill your budget.

#### **FINISHES OPTION**

Artesian Bronze

#### **GLASS**

Clear and Frosted CLFT