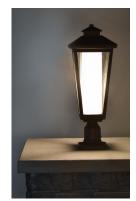

## PRODUCT DESCRIPTION

A slender profile traditional frame finished in Artesian Bronze with Clear glass outer pane with a Frost interior cylinder diffuser. Upscale styling at price that won't kill your budget.

#### LAMPING

INPUT VOLTAGE : 120V **LUMENS** : 650 Rated

BULB : 1 x 60W Incandescent E26 Medium , 60W Total

**BULB INCLUDED** : (Not Included)

DIMMABLE : Yes