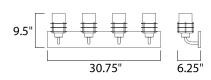

## **MEASUREMENTS**

**DIMENSION** : 30.75" W x 9.5" H x 6.25" Ext

**BACK PLATE** 

HANGING WEIGHT : 6.26 lb