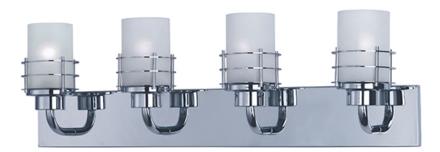

# PRODUCT DESCRIPTION

Classic lines are enhanced with rings finished in Polished Chrome supporting Frosted Glass to create this transitional look.

#### **FINISHES OPTION**

Polished Chrome

## **GLASS**

Frosted FT

#### MATERIAL

Steel