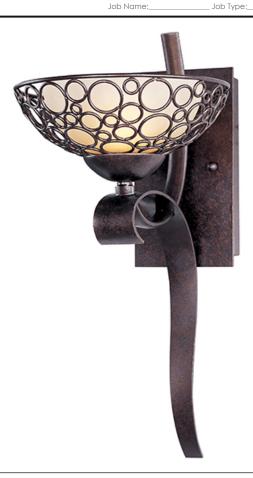

# PRODUCT DESCRIPTION

Multiple-sized rings artfully welded to one another form modern sculptures in the Meridian collection. The Dusty White inner glass shades add a perfect contrast to the darker metal finished in a mottled Umber Bronze.