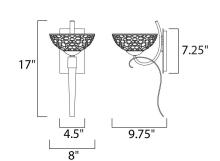

### **MEASUREMENTS**

**DIMENSION** : 8" W x 17" H x 9.75" Ext : 4.38" W x 7.13" H MAX OAH HANGING WEIGHT : 4.06 lb