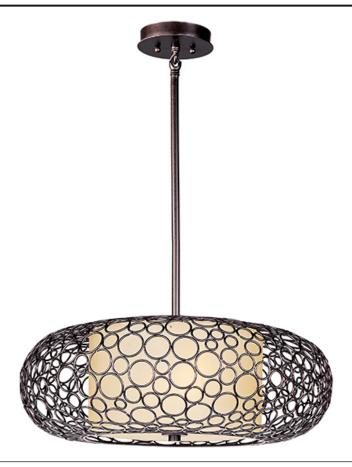

## **PRODUCT DESCRIPTION**

Multiple-sized rings artfully welded to one another form modern sculptures in the Meridian collection. The Dusty White inner glass shades add a perfect contrast to the darker metal finished in a mottled Umber Bronze.

## **FINISHES OPTION**

Umber Bronze

GLASS Dusty White DW

MATERIAL Steel

RATINGS Dry Location