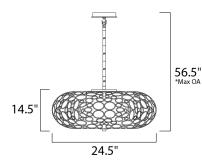

\*max overall height

MEASUREMENTS

DIMENSION MAX OAH

HANGING WEIGHT

INPUT VOLTAGE : 120V LUMENS BULB

DIMMABLE

: 24.5" W x 14.5" H : 56.5" OAH

LAMPING