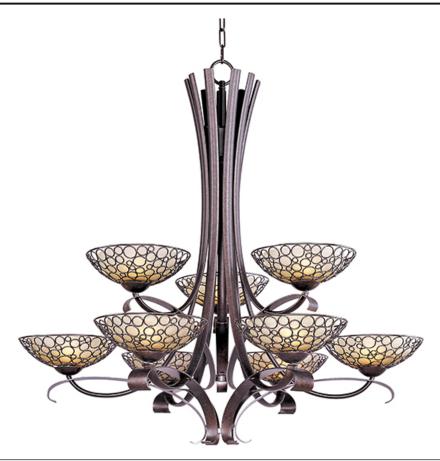

### PRODUCT DESCRIPTION

Multiple-sized rings artfully welded to one another form modern sculptures in the Meridian collection. The Dusty White inner glass shades add a perfect contrast to the darker metal finished in a mottled Umber Bronze.

#### **FINISHES OPTION**

Umber Bronze

#### GLASS

Dusty White DW