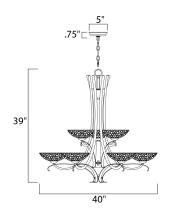

## **MEASUREMENTS**

DIMENSION : 40" W x 39" H
CANOPY : 0.75" H
HANGING WEIGHT : 39.7 lb