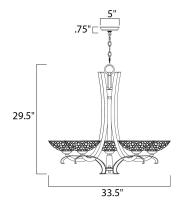

## **MEASUREMENTS**

**DIMENSION** : 33.5" W x 29.5" H

CANOPY : 0.75" H HANGING WEIGHT : 20.68 lb