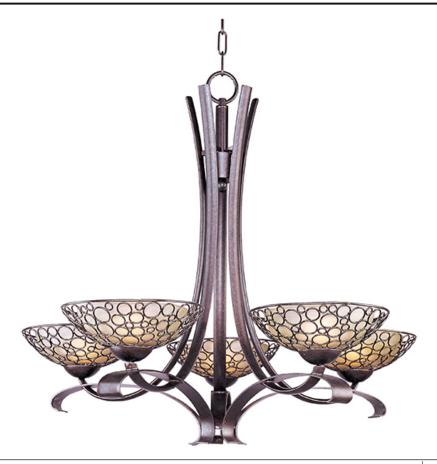

## **PRODUCT DESCRIPTION**

Multiple-sized rings artfully welded to one another form modern sculptures in the Meridian collection. The Dusty White inner glass shades add a perfect contrast to the darker metal finished in a mottled Umber Bronze.

#### **FINISHES OPTION**

Umber Bronze

## **GLASS**

Dusty White DW

# MATERIAL

Steel