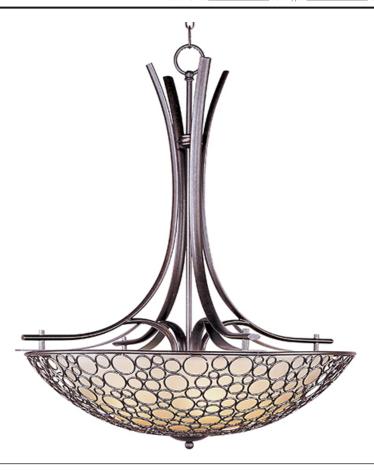

## **PRODUCT DESCRIPTION**

Multiple-sized rings artfully welded to one another form modern sculptures in the Meridian collection. The Dusty White inner glass shades add a perfect contrast to the darker metal finished in a mottled Umber Bronze.