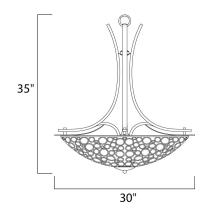

## **PRODUCT DESCRIPTION**

Multiple-sized rings artfully welded to one another form modern sculptures in the Meridian collection. The Dusty White inner glass shades add a perfect contrast to the darker metal finished in a mottled Umber Bronze.



# **MEASUREMENTS**

DIMENSION : 30" W x 35" H HANGING WEIGHT : 26.8 lb

#### LAMPING

INPUT VOLTAGE : 120V **LUMENS** : 4,600 Rated

BULB : 4 x 60W Incandescent MB , 240W Total

BULB INCLUDED : (Not Included) DIMMABLE : Standard Dimmer

COLOR\_TEMP : 2700K

#### **FINISHES OPTION**



Umber Bronze

### **GLASS**

Dusty White DW

# MATERIAL

Metal

### **RATINGS**

Dry Location



## **ADDITIONAL**

**RATED LIFE 2500 Hours** OPERATING TEMPERATURE: -20°C (-4°F), 40°C (104°F)

Always consult a qualified electrician before installing any lighting product.



WESTERN DISTRIBUTION CENTER (HEADQUARTER)

**EASTERN DISTRIBUTION CENTER** 

4200 SHIRLEY DR. I ATLANTA, GA 30336

P. 626.956.4200 | F. 626.956.4225 | maximlighting.com