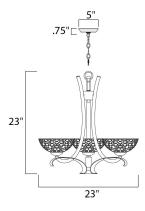

### MEASUREMENTS

HANGING WEIGHT

DIMENSION

CANOPY

BULB

DIMMABLE

: 23" W x 23" H : 0.75" H

: 7.98 lb