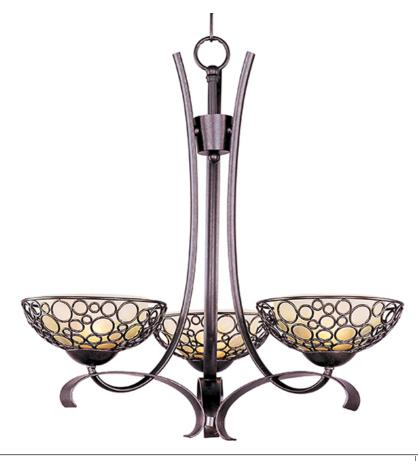

### **PRODUCT DESCRIPTION**

Multiple-sized rings artfully welded to one another form modern sculptures in the Meridian collection. The Dusty White inner glass shades add a perfect contrast to the darker metal finished in a mottled Umber Bronze.

# FINISHES OPTION

Umber Bronze

GLASS Dusty White DW

MATERIAL Metal

**RATINGS** Dry Location