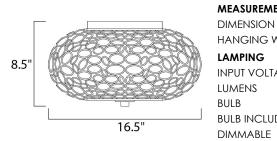

## MEASUREMENTS

: 16.5" W x 8.5" H HANGING WEIGHT : 8.42 lb

LAMPING

LUMENS BULB BULB INCLUDED DIMMABLE

INPUT VOLTAGE : 120V : 1,150 Rated : 1 x 60W Incandescent E26 Medium , 60W Total : (Not Included) : Standard Dimmer