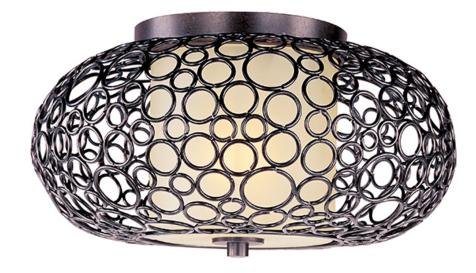

## **PRODUCT DESCRIPTION**

Multiple-sized rings artfully welded to one another form modern sculptures in the Meridian collection. The Dusty White inner glass shades add a perfect contrast to the darker metal finished in a mottled Umber Bronze.

## FINISHES OPTION

Umber Bronze

GLASS Dusty White DW

MATERIAL Steel

RATINGS Dry Location