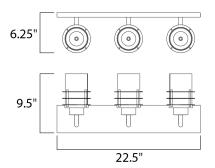

## MEASUREMENTS

DIMENSION **BACK PLATE** 

HANGING WEIGHT LAMPING

- LUMENS BULB
- : 22.5" W x 9.5" H x 6.25" Ext : : 4.37 lb

INPUT VOLTAGE : 120V : 0 Rated : 3 x 60W Incandescent E26 Medium , 180W Total BULB INCLUDED : (Not Included) DIMMABLE :Yes