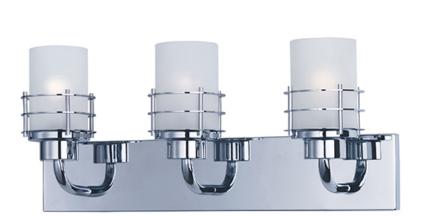

## **PRODUCT DESCRIPTION**

Classic lines are enhanced with rings finished in Polished Chrome supporting Frosted Glass to create this transitional look.

## **FINISHES OPTION**

Polished Chrome

GLASS Frosted FT

MATERIAL Steel

RATINGS Damp Location