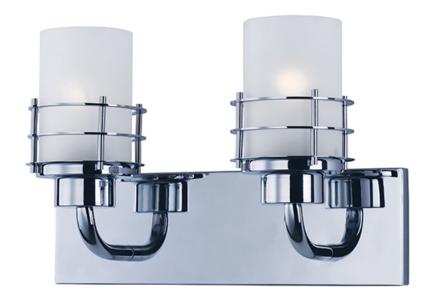

# PRODUCT DESCRIPTION

Classic lines are enhanced with rings finished in Polished Chrome supporting Frosted Glass to create this transitional look.

# **FINISHES OPTION**

Polished Chrome

#### GLASS

Frosted FT

#### MATERIAL

Steel