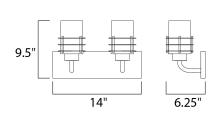

### **MEASUREMENTS**

DIMENSION : 14" W x 9.5" H x 6.25" Ext

BACK PLATE :

HANGING WEIGHT : 3.53 lb