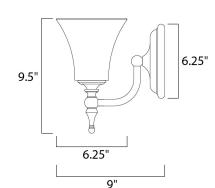

## **MEASUREMENTS**

DIMENSION : 6.25" W x 9.5" H x 9" Ext MAX OAH : 6.25" W x 6.25" H

HANGING WEIGHT : 2.43 lb