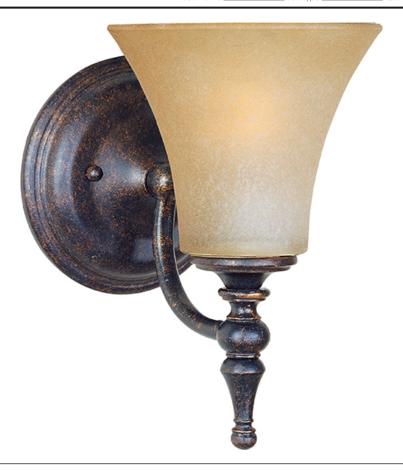

## PRODUCT DESCRIPTION

Reminiscent of early America, the Bristol collection makes itself at home in today's classic style house. The Black Gold finish has the look and feel of naturally aged brass, and lends an air of authenticity to the collection. Contrasting Java Fog glass breathes life into art while casting a natural warm light below.

#### **FINISHES OPTION**

Black Gold

## GLASS

Java Fog JF