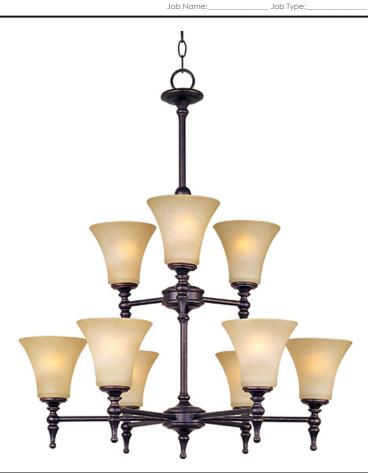

### PRODUCT DESCRIPTION

Reminiscent of early America, the Bristol collection makes itself at home in today's classic style house. The Black Gold finish has the look and feel of naturally aged brass, and lends an air of authenticity to the collection. Contrasting Java Fog glass breathes life into art while casting a natural warm light below.

#### **MEASUREMENTS**

DIMENSION : 29" W x 34.5" H

HANGING WEIGHT : 19.4 lb

### **LAMPING**

LUMENS : 6,048 Rated

BULB : 9 x 60W Incandescent MB, 0W Total

DIMMABLE : Standard COLOR\_TEMP : 2700K

#### **FINISHES OPTION**

Black Gold

### **GLASS**

Java Fog JF