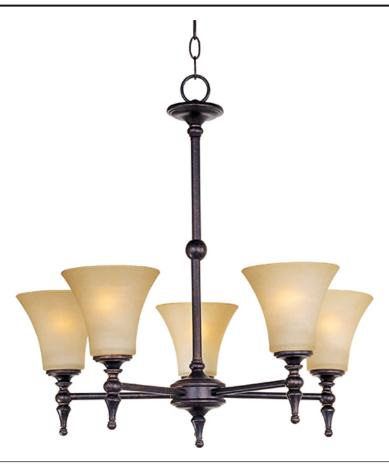

## **PRODUCT DESCRIPTION**

Reminiscent of early America, the Bristol collection makes itself at home in today's classic style house. The Black Gold finish has the look and feel of naturally aged brass, and lends an air of authenticity to the collection. Contrasting Java Fog glass breathes life into art while casting a natural warm light below.

MEASUREMENTS

HANGING WEIGHT : 12.35 lb

LAMPING LUMENS

DIMENSION

BULB DIMMABLE COLOR\_TEMP : 25" W x 25" H

: 5,750 Rated : 5 x 100W Incandescent MB, 0W Total : Standard :2700K

## **FINISHES OPTION**

Black Gold

GLASS Java Fog JF

RATINGS Dry Location