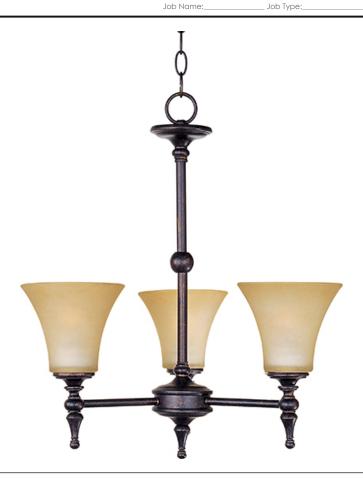

## PRODUCT DESCRIPTION

Reminiscent of early America, the Bristol collection makes itself at home in today's classic style house. The Black Gold finish has the look and feel of naturally aged brass, and lends an air of authenticity to the collection. Contrasting Java Fog glass breathes life into art while casting a natural warm light below.

#### **MEASUREMENTS**

DIMENSION : 20.75" W x 22.75" H

HANGING WEIGHT : 7.63 lb

#### **FINISHES OPTION**

Black Gold

## **GLASS**

Java Fog JF