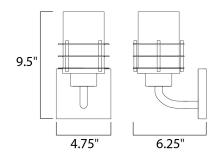

## MEASUREMENTS

DIMENSION HANGING WEIGHT

LAMPING

LUMENS

DIMMABLE

BULB

: 4.75" W x 9.5" H x 6.25" Ext : 1.54 lb

INPUT VOLTAGE : 120V : 0 Rated : 1 x 60W Incandescent E26 Medium , 60W Total BULB INCLUDED : (Not Included) :Yes