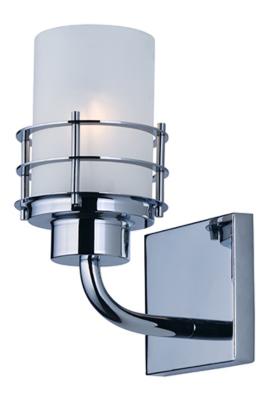

## **PRODUCT DESCRIPTION**

Classic lines are enhanced with rings finished in Polished Chrome supporting Frosted Glass to create this transitional look.

## **FINISHES OPTION**

Polished Chrome

GLASS Frosted FT

MATERIAL Steel

RATINGS Damp Location