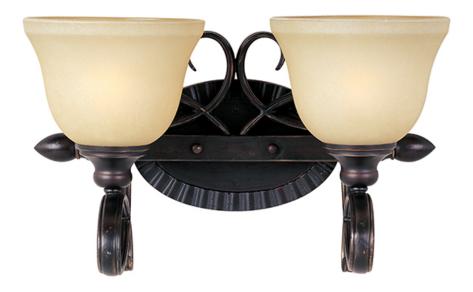

# PRODUCT DESCRIPTION

Classic transitional design using oval shaped tubing finished in our popular Oil Rubbed Bronze with stately Wilshire glass shades.

DIMENSION : 15.5" W x 9.5" H x 8.5" Ext BACK PLATE : 5" W x 8" H x 5" HCO

# **FINISHES OPTION**

Oil Rubbed Bronze

# **GLASS**

Wilshire WS