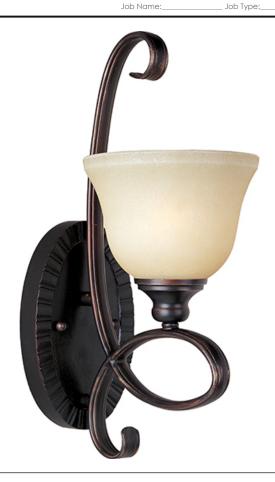

### PRODUCT DESCRIPTION

Classic transitional design using oval shaped tubing finished in our popular Oil Rubbed Bronze with stately Wilshire glass shades.

#### **FINISHES OPTION**

Oil Rubbed Bronze

# **GLASS**

Wilshire WS

#### MATERIAL

Steel + Glass