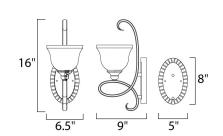

#### **MEASUREMENTS**

**DIMENSION** : 6.5" W x 16" H x 9" Ext

: 5" W x 8" H MAX OAH HANGING WEIGHT : 2.65 lb