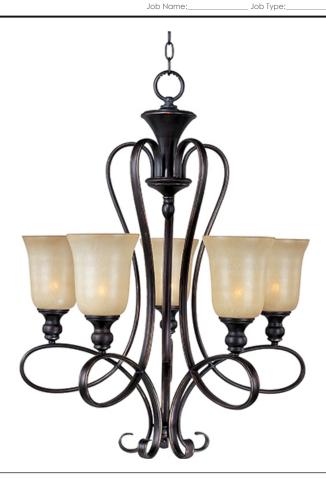

## PRODUCT DESCRIPTION

Classic transitional design using oval shaped tubing finished in our popular Oil Rubbed Bronze with stately Wilshire glass shades.

#### **FINISHES OPTION**

Oil Rubbed Bronze

## **GLASS**

Wilshire WS