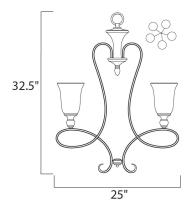

## **MEASUREMENTS**

DIMENSION : 25.75" L x 25.75" W x 32.5" H

HANGING WEIGHT : 12.02 lb