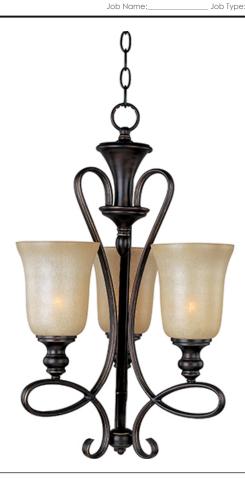

# **PRODUCT DESCRIPTION**

Classic transitional design using oval shaped tubing finished in our popular Oil Rubbed Bronze with stately Wilshire glass shades.

### **FINISHES OPTION**

Oil Rubbed Bronze

# **GLASS**

Wilshire WS