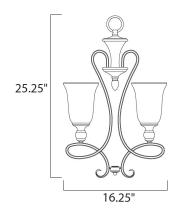

# **PRODUCT DESCRIPTION**

Classic transitional design using oval shaped tubing finished in our popular Oil Rubbed Bronze with stately Wilshire glass shades.



# **MEASUREMENTS**

DIMENSION : 16.25" W x 25.25" H

HANGING WEIGHT : 9.52 lb

### LAMPING

INPUT VOLTAGE : 120V

**LUMENS** : 3,450 Rated

**BULB** : 3 x 60W Incandescent E26 Medium , 180W Total

**BULB INCLUDED** : (Not Included) DIMMABLE : Standard Dimmer

### **FINISHES OPTION**



Oil Rubbed Bronze

# **GLASS**

Wilshire WS

### MATERIAL

Steel

# **RATINGS**

Dry Location



# **ADDITIONAL**

**RATED LIFE 2500 Hours** OPERATING TEMPERATURE: -20°C (-4°F), 40°C (104°F)

Always consult a qualified electrician before installing any lighting product.



WESTERN DISTRIBUTION CENTER (HEADQUARTER)

**EASTERN DISTRIBUTION CENTER** 

4200 SHIRLEY DR. I ATLANTA, GA 30336

P. 626.956.4200 | F. 626.956.4225 | maximlighting.com