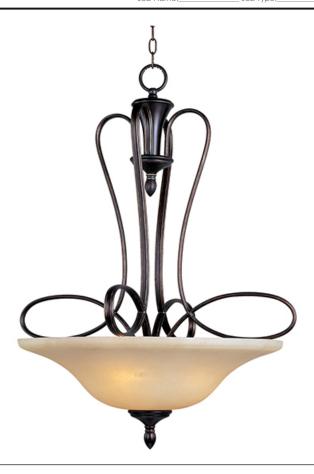

### **PRODUCT DESCRIPTION**

Classic transitional design using oval shaped tubing finished in our popular Oil Rubbed Bronze with stately Wilshire glass shades.

#### **FINISHES OPTION**

Oil Rubbed Bronze

#### **GLASS**

Wilshire WS