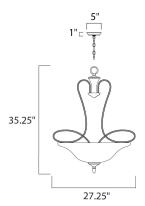

### **MEASUREMENTS**

DIMENSION : 27.25" W x 35.25" H : 5" W x 1" H x 5" L CANOPY

: 20.29 lb HANGING WEIGHT