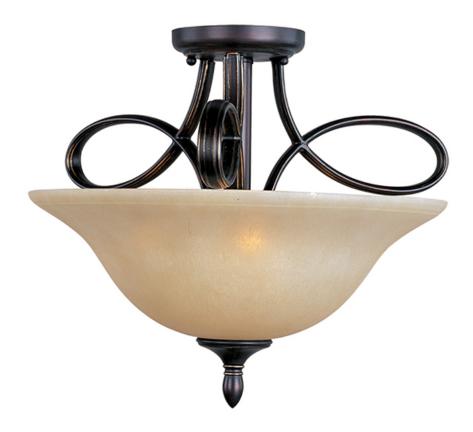

## PRODUCT DESCRIPTION

Classic transitional design using oval shaped tubing finished in our popular Oil Rubbed Bronze with stately Wilshire glass shades.

#### **FINISHES OPTION**

Oil Rubbed Bronze

# GLASS

Wilshire WS