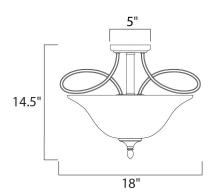

# **MEASUREMENTS**

DIMENSION : 18" L x 18" W x 14.5" H
CANOPY : 5" W x 1" H x 5" L

HANGING WEIGHT : 7.06 lb