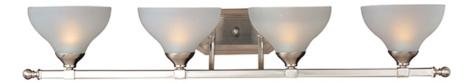

## **PRODUCT DESCRIPTION**

Sleek modern form available in your choice of Oil Rubbed Bronze or Satin Nickel finish. The Frost glass shade gently melds into the flowing lines of the frame.

GLASS Frosted FT

MATERIAL Steel

RATINGS Damp Location