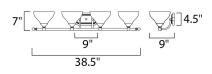

## MEASUREMENTS

DIMENSION **BACK PLATE** HANGING WEIGHT

: 38.5" W x 7" H x 9" Ext : 9" W x 4.38" H : 9.17 lb

LAMPING INPUT VOLTAGE : 120V LUMENS BULB

: 4,600 Rated : 4 x 60W Incandescent E26 Medium , 240W Total BULB INCLUDED : (Not Included) DIMMABLE :Yes