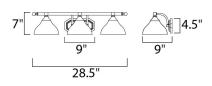

## MEASUREMENTS

DIMENSION BACK PLATE HANGING WEIGHT

LAMPING INPUT VOLTAGE : 120V LUMENS : 3,450

BULB BULB INCLUDED DIMMABLE : 28.5" W x 7" H x 9" Ext : 9" W x 4.35" H : 7.08 lb

DLTAGE : 120V : 3,450 Rated : 3 x 60W Incandescent E26 Medium , 180W Total LUDED : (Not Included) LE : Yes