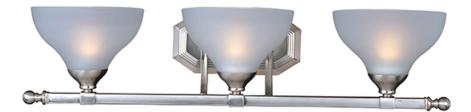

## **PRODUCT DESCRIPTION**

Sleek modern form available in your choice of Oil Rubbed Bronze or Satin Nickel finish. The Frost glass shade gently melds into the flowing lines of the frame.