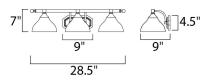

## MEASUREMENTS

DIMENSION **BACK PLATE** HANGING WEIGHT

## LAMPING

INPUT VOLTAGE LUMENS BULB BULB INCLUDED DIMMABLE COLOR TEMP

: 28.5" W x 7" H x 9" Ext : 9" W x 4.38" H : 7.08 lb

:120V : 3,450 Rated : 3 x 100W Incandescent MB , 300W Total : (Not Included) : Yes :2700K LIGHTING\_DIRECTION : Both