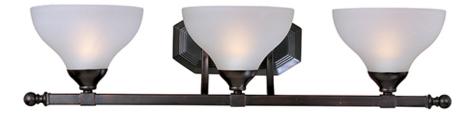

## **PRODUCT DESCRIPTION**

Sleek modern form available in your choice of Oil Rubbed Bronze or Satin Nickel finish. The Frost glass shade gently melds into the flowing lines of the frame.