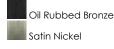

## **PRODUCT DESCRIPTION**

Sleek modern form available in your choice of Oil Rubbed Bronze or Satin Nickel finish. The Frost glass shade gently melds into the flowing lines of the frame.