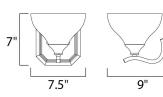

## MEASUREMENTS

DIMENSION MAX OAH HANGING WEIGHT

LAMPING

| lumens        |
|---------------|
| BULB          |
| BULB INCLUDED |
| DIMMABLE      |
| COLOR_TEMP    |

: 7.5" W x 7" H x 9" Ext : 6"W x 6"H : 2.16 lb