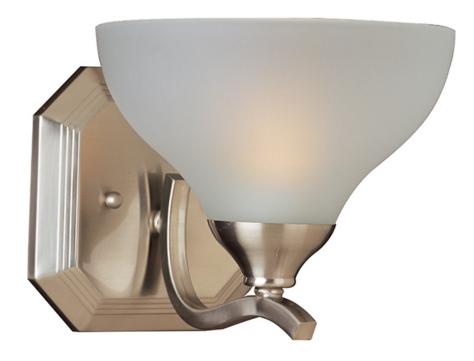

## **PRODUCT DESCRIPTION**

Sleek modern form available in your choice of Oil Rubbed Bronze or Satin Nickel finish. The Frost glass shade gently melds into the flowing lines of the frame.