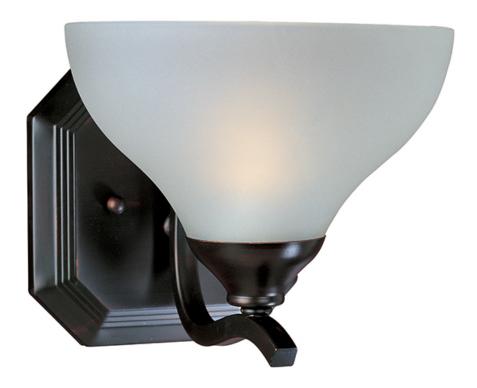

#### PRODUCT DESCRIPTION

Sleek modern form available in your choice of Oil Rubbed Bronze or Satin Nickel finish. The Frost glass shade gently melds into the flowing lines of the frame.

## MEASUREMENTS

DIMENSION : 7.5" W x 7" H x 9" Ext

MAX OAH : 6" W x 6" H HANGING WEIGHT : 2.16 lb

LAMPING

INPUT VOLTAGE : 120V

LUMENS : 1,150 Rated

BULB : 1 x 60W Incandescent MB , 60W Total

BULB INCLUDED : (Not Included)

### GLASS

Frosted FT

#### MATERIAL Steel