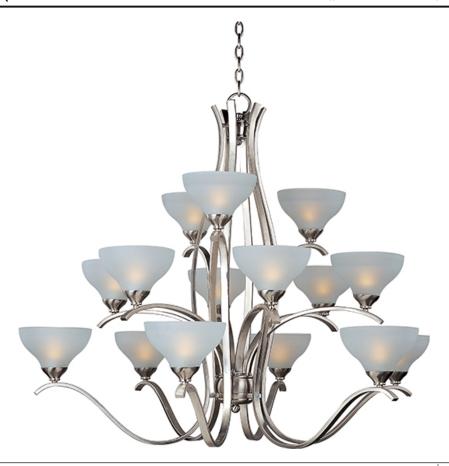

#### PRODUCT DESCRIPTION

Sleek modern form available in your choice of Oil Rubbed Bronze or Satin Nickel finish. The Frost glass shade gently melds into the flowing lines of the frame.

#### **MEASUREMENTS**

DIMENSION : 45.5" W x 37.5" H

: 38.93 lb HANGING WEIGHT

# LAMPING

**LUMENS** : 10,080 Rated

BULB : 15 x 60W Incandescent MB , 0W Total

DIMMABLE : Standard COLOR\_TEMP : 2700K

### **GLASS**

Frosted FT