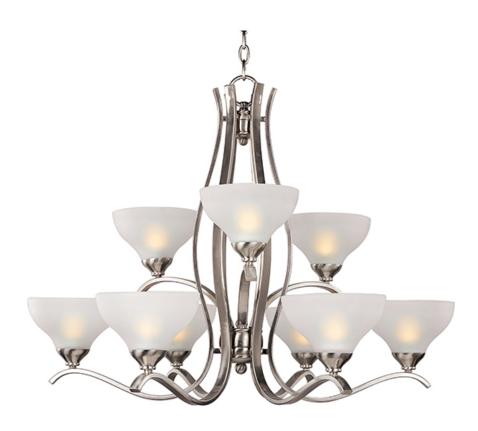

### **PRODUCT DESCRIPTION**

Sleek modern form available in your choice of Oil Rubbed Bronze or Satin Nickel finish. The Frost glass shade gently melds into the flowing lines of the frame.

# HANGING WEIGHT LAMPING

INPUT VOLTAGE : 120V LUMENS BULB BULB INCLUDED DIMMABLE COLOR\_TEMP

- : 10,350 Rated
  - : 9 x 60W Incandescent E26 Medium , 540W Total
- : (Not Included)
- : Yes
- :2700K

### **FINISHES OPTION**

GLASS Frosted FT

MATERIAL Steel

RATINGS Dry Location