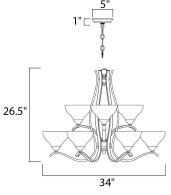

### **PRODUCT DESCRIPTION**

Sleek modern form available in your choice of Oil Rubbed Bronze or Satin Nickel finish. The Frost glass shade gently melds into the flowing lines of the frame.



### MEASUREMENTS

DIMENSION

: 34" W x 26.5" H : 24.82 lb

# HANGING WEIGHT LAMPING

INPUT VOLTAGE : 120V LUMENS BULB BULB INCLUDED DIMMABLE COLOR\_TEMP

- : 10,350 Rated
  - : 9 x 60W Incandescent E26 Medium , 540W Total
- : (Not Included)
- : Yes
- :2700K

### **FINISHES OPTION**



GLASS Frosted FT

MATERIAL Steel

RATINGS Dry Location



## ADDITIONAL

RATED LIFE 2500 Hours OPERATING TEMPERATURE: -20°C (-4°F), 40°C (104°F)

Always consult a qualified electrician before installing any lighting product.



WESTERN DISTRIBUTION CENTER (HEADQUARTER) 253 NORTH VINELAND AVE I CITY OF INDUSTRY, CA 91746

EASTERN DISTRIBUTION CENTER 4200 SHIRLEY DR. I ATLANTA, GA 30336

P. 626.956.4200 | F. 626.956.4225 | maximlighting.com