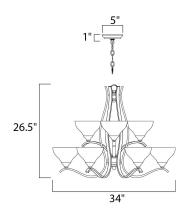

## **MEASUREMENTS**

DIMENSION : 34" W x 26.5" H CANOPY : 5" W x 1" H x 5" L HANGING WEIGHT : 24.82 lb