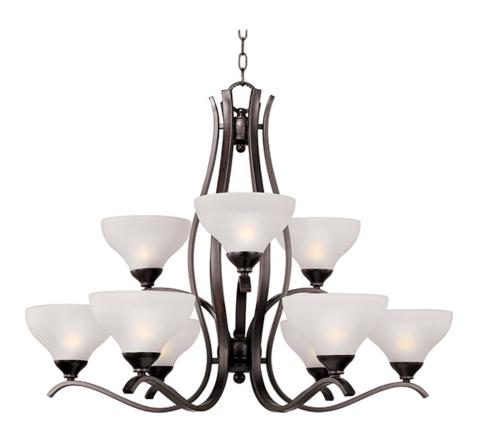

## PRODUCT DESCRIPTION

Sleek modern form available in your choice of Oil Rubbed Bronze or Satin Nickel finish. The Frost glass shade gently melds into the flowing lines of the frame.