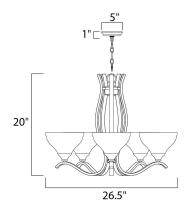

## MEASUREMENTS

LAMPING

LUMENS

DIMMABLE

BULB

DIMENSION : 26.5" W x 20" H HANGING WEIGHT : 13.1 lb INPUT VOLTAGE : 120V

: 5,750 Rated : 5 x 60W Incandescent MB , 300W Total BULB INCLUDED : (Not Included) : Standard Dimmer