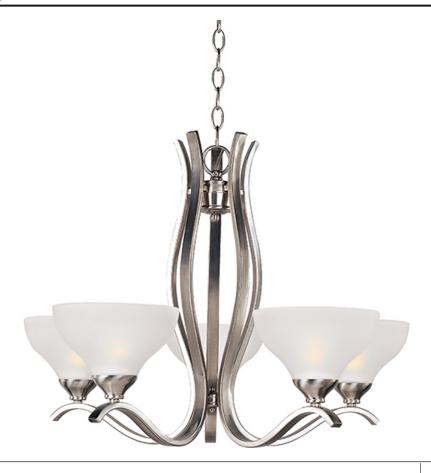

## **PRODUCT DESCRIPTION**

Sleek modern form available in your choice of Oil Rubbed Bronze or Satin Nickel finish. The Frost glass shade gently melds into the flowing lines of the frame.

## MEASUREMENTS

LAMPING

LUMENS

DIMMABLE

BULB

DIMENSION : 26.5" W x 20" H HANGING WEIGHT : 13.1 lb INPUT VOLTAGE : 120V

: 5,750 Rated : 5 x 60W Incandescent MB , 300W Total BULB INCLUDED : (Not Included) : Standard Dimmer