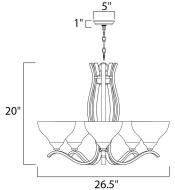

## **MEASUREMENTS** DIMENSION

CANOPY

: 26.5" W x 20" H HANGING WEIGHT

LAMPING

LUMENS BULB **BULB INCLUDED** DIMMABLE COLOR\_TEMP

: 5" W x 1" H x 5" L : 13.1 lb

INPUT VOLTAGE : 120V : 5,750 Rated : 5 x 100W Incandescent MB , 0W Total : (Not Included) : Standard :2700K