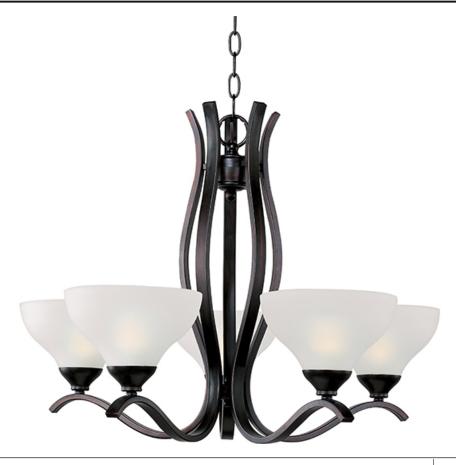

## **PRODUCT DESCRIPTION**

Sleek modern form available in your choice of Oil Rubbed Bronze or Satin Nickel finish. The Frost glass shade gently melds into the flowing lines of the frame.