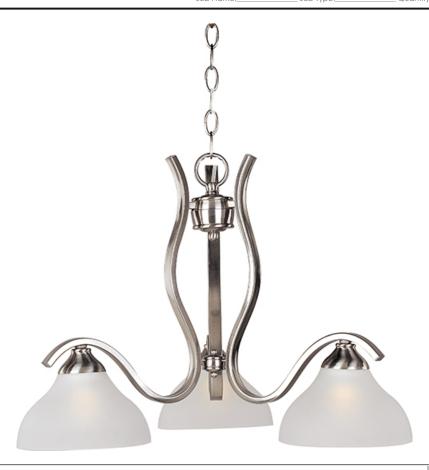

# PRODUCT DESCRIPTION

Sleek modern form available in your choice of Oil Rubbed Bronze or Satin Nickel finish. The Frost glass shade gently melds into the flowing lines of the frame.

# **MEASUREMENTS**

DIMENSION : 24" W x 16.5" H

HANGING WEIGHT : 7.19 lb

# GLASS

Frosted FT

# MATERIAL Steel