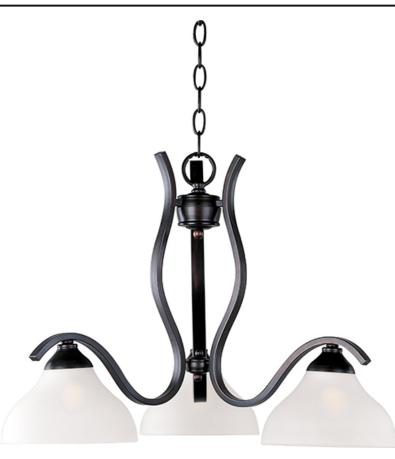

## **PRODUCT DESCRIPTION**

Sleek modern form available in your choice of Oil Rubbed Bronze or Satin Nickel finish. The Frost glass shade gently melds into the flowing lines of the frame.

## MEASUREMENTS

DIMENSION HANGING WEIGHT LAMPING INPUT VOLTAGE : 120V LUMENS BULB DIMMABLE COLOR\_TEMP

: 24" W x 16.5" H : 7.19 lb

: 3,450 Rated : 3 x 100W Incandescent MB , 300W Total : Standard Dimmer :2700K

## **FINISHES OPTION**

GLASS Frosted FT

MATERIAL Steel

RATINGS Dry Location