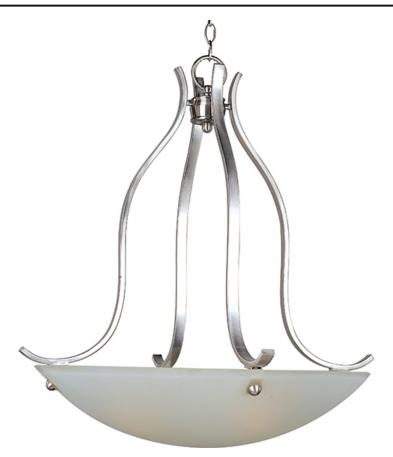

## **PRODUCT DESCRIPTION**

Sleek modern form available in your choice of Oil Rubbed Bronze or Satin Nickel finish. The Frost glass shade gently melds into the flowing lines of the frame.

## **FINISHES OPTION**

GLASS Frosted FT

MATERIAL Steel

RATINGS Dry Location