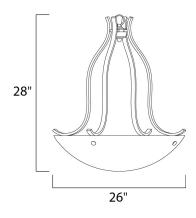

## MEASUREMENTS

BULB

DIMENSION : 26" W x 28" H HANGING WEIGHT : 14.86 lb LAMPING INPUT VOLTAGE : 120V LUMENS : 3,450 Rated : 3 x 100W Incandescent E26 Medium , 300W Total BULB INCLUDED : (Not Included) DIMMABLE : Yes COLOR\_TEMP :2700K