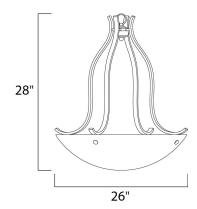

#### PRODUCT DESCRIPTION

Sleek modern form available in your choice of Oil Rubbed Bronze or Satin Nickel finish. The Frost glass shade gently melds into the flowing lines of the frame.



### **MEASUREMENTS**

DIMENSION : 26" W x 28" H HANGING WEIGHT : 14.86 lb

#### LAMPING

INPUT VOLTAGE : 120V LUMENS : 3,450 Rated

BULB : 3 x 100W Incandescent E26 Medium , 300W Total

BULB INCLUDED : (Not Included)

DIMMABLE : Yes COLOR\_TEMP : 2700K

#### **FINISHES OPTION**



## GLASS

Frosted FT

# MATERIAL

Steel

# **RATINGS**Dry Location



#### **ADDITIONAL**

RATED LIFE 2500 Hours OPERATING TEMPERATURE: -20°C (-4°F), 40°C (104°F)

Always consult a qualified electrician before installing any lighting product.



# WESTERN DISTRIBUTION CENTER (HEADQUARTER)

4200 SHIRLEY DR. I ATLANTA, GA 30336

P. 626.956.4200 | F. 626.956.4225 | maximlighting.com