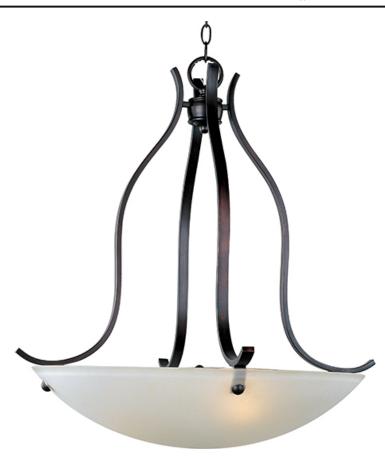

#### PRODUCT DESCRIPTION

Sleek modern form available in your choice of Oil Rubbed Bronze or Satin Nickel finish. The Frost glass shade gently melds into the flowing lines of the frame.