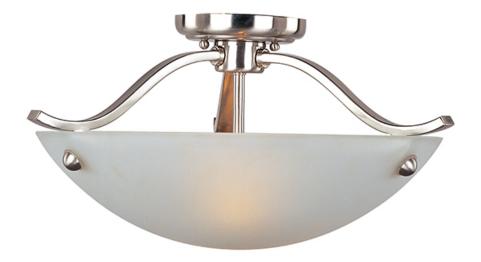

### PRODUCT DESCRIPTION

Sleek modern form available in your choice of Oil Rubbed Bronze or Satin Nickel finish. The Frost glass shade gently melds into the flowing lines of the frame.

## GLASS

Frosted FT

#### MATERIAL

Steel + Glass