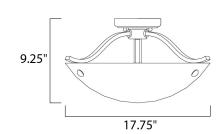

# MEASUREMENTS

DIMENSION : 17.75" L x 17.75" W x 9.25" H

HANGING WEIGHT : 6.31 lb