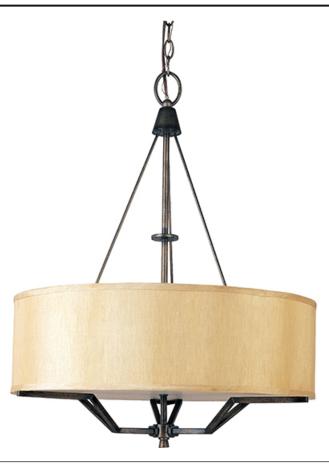

## **PRODUCT DESCRIPTION**

New wave contemporary design features a metal frame in Golden Auburn finish and topped with Champagne fabric shades.

## MEASUREMENTS

DIMENSION HANGING WEIGHT LAMPING LUMENS

: 21" W x 26" H

BULB BULB INCLUDED DIMMABLE

: 7.77 lb

: 3,450 Rated

: 3 x 100W Incandescent MB , 300W Total : (Not Included) : Standard COLOR\_TEMP :2700K

MATERIAL

Steel

RATINGS Dry Location

**FINISHES OPTION** 

Golden Auburn