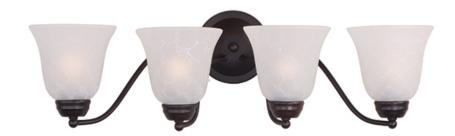

#### PRODUCT DESCRIPTION

Contemporary collection with sweeping arms and clean lines. Offered in Ice glass and Satin Nickel finish or Wilshire glass and Oil Rubbed Bronze finish.

#### **MEASUREMENTS**

DIMENSION : 27.5" W x 8" H x 9" Ext

BACK PLATE : 5.25" W x 5.25" H x 2.62" HCO

HANGING WEIGHT : 6.17 lb

LAMPING

INPUT VOLTAGE : 120V

LUMENS : 4,600 Rated

BULB : 4 x 60W Incandescent E26 Medium, 240W Total

#### **FINISHES OPTION**

Oil Rubbed Bronze

Polished Brass
Polished Chrome

84

Satin Nickel

#### GLASS

Ice IC