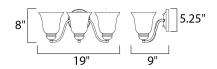

#### **MEASUREMENTS**

**DIMENSION** : 19" W x 8" H x 9" Ext

: 5.25" W x 5.25" H x 2.62" HCO **BACK PLATE** 

HANGING WEIGHT : 4.43 lb