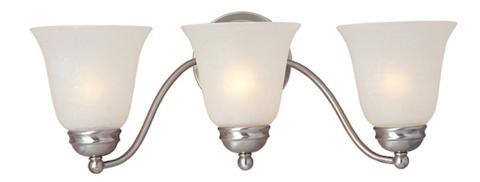

### PRODUCT DESCRIPTION

Contemporary collection with sweeping arms and clean lines. Offered in Ice glass and Satin Nickel finish or Wilshire glass and Oil Rubbed Bronze finish.

## **FINISHES OPTION**

Oil Rubbed Bronze

Polished Brass Polished Chrome

Satin Nickel

**GLASS** Ice IC

MATERIAL

Steel + Glass