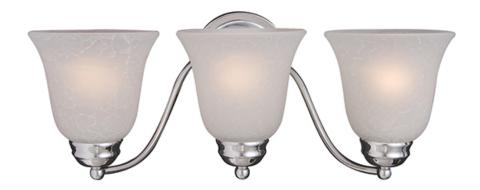

### PRODUCT DESCRIPTION

Contemporary collection with sweeping arms and clean lines. Offered in Ice glass and Satin Nickel finish or Wilshire glass and Oil Rubbed Bronze finish.

## **FINISHES OPTION**

Oil Rubbed Bronze

Polished Brass Polished Chrome

Satin Nickel

# GLASS

Ice IC

# MATERIAL

Steel + Glass