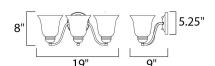

#### **MEASUREMENTS**

**DIMENSION** : 19" W x 8" H x 9" Ext

: 5.25" W x 5.25" H x 2.62" HCO **BACK PLATE** 

HANGING WEIGHT : 4.43 lb