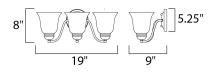

#### MEASUREMENTS DIMENSION

HANGING WEIGHT

LAMPING

LUMENS BULB BULB INCLUDED DIMMABLE COLOR\_TEMP

: 19" W x 8" H x 9" Ext : 4.43 lb

: 3,450 Rated : 3 x 100W Incandescent MB , 0W Total : (Not Included) : Yes :2700K LIGHTING\_DIRECTION : Both