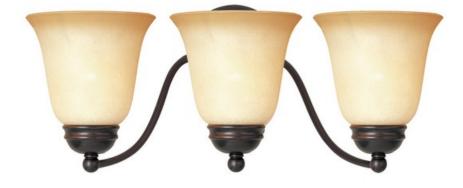

#### **PRODUCT DESCRIPTION**

Contemporary collection with sweeping arms and clean lines. Offered in Ice glass and Satin Nickel finish or Wilshire glass and Oil Rubbed Bronze finish.