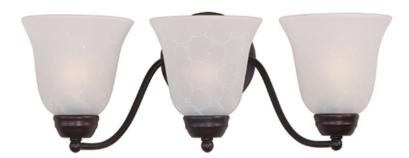

## PRODUCT DESCRIPTION

Contemporary collection with sweeping arms and clean lines. Offered in Ice glass and Satin Nickel finish or Wilshire glass and Oil Rubbed Bronze finish.

## **FINISHES OPTION**

Oil Rubbed Bronze

Polished Brass

Polished Chrome

Satin Nickel

## GLASS

Ice IC

## MATERIAL

Steel + Glass