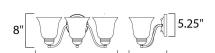

### **MEASUREMENTS**

DIMENSION : 19" W x 8" H x 9" Ext

BACK PLATE : 5.25" W x 5.25" H x 2.62" HCO

HANGING WEIGHT : 4.43 lb