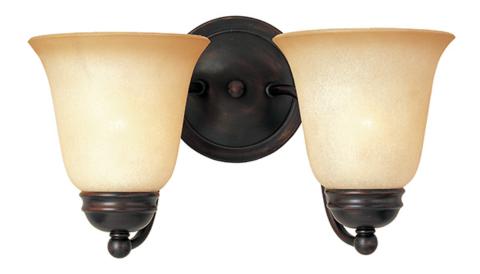

#### PRODUCT DESCRIPTION

Contemporary collection with sweeping arms and clean lines. Offered in Ice glass and Satin Nickel finish or Wilshire glass and Oil Rubbed Bronze finish.

#### **FINISHES OPTION**

Oil Rubbed Bronze Polished Brass

Polished Chrome

Satin Nickel

**GLASS** Wilshire WS

MATERIAL

Steel + Glass