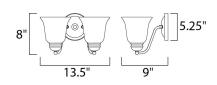

#### **MEASUREMENTS**

**DIMENSION** : 13.5" W x 8" H x 9" Ext : 5.25" W x 5.25" H MAX OAH HANGING WEIGHT : 3.31 lb