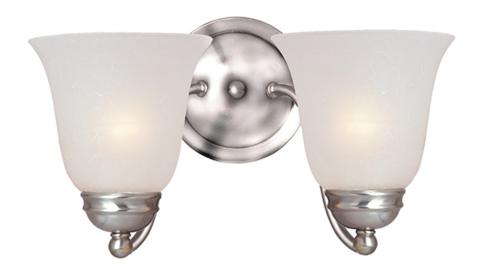

### PRODUCT DESCRIPTION

Contemporary collection with sweeping arms and clean lines. Offered in Ice glass and Satin Nickel finish or Wilshire glass and Oil Rubbed Bronze finish.

#### **FINISHES OPTION**

Oil Rubbed Bronze

Polished Chrome

Satin Nickel

**GLASS** 

Ice IC

MATERIAL

Steel + Glass