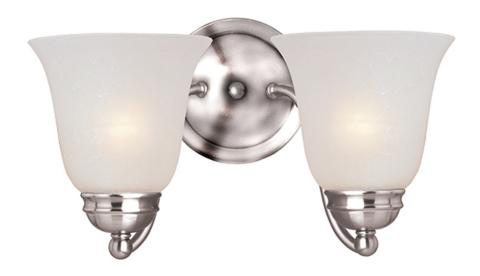

## PRODUCT DESCRIPTION

Contemporary collection with sweeping arms and clean lines. Offered in Ice glass and Satin Nickel finish or Wilshire glass and Oil Rubbed Bronze finish.