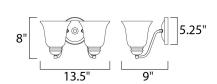

### **MEASUREMENTS**

**DIMENSION** : 13.5" W x 8" H x 9" Ext : 5.25" W x 5.25" H MAX OAH HANGING WEIGHT : 3.31 lb