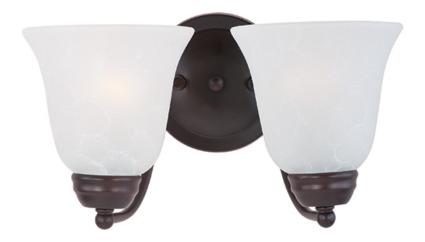

## PRODUCT DESCRIPTION

Contemporary collection with sweeping arms and clean lines. Offered in Ice glass and Satin Nickel finish or Wilshire glass and Oil Rubbed Bronze finish.

#### **FINISHES OPTION**

Oil Rubbed Bronze

Polished Chrome

Satin Nickel

## **GLASS**

Ice IC

## MATERIAL

Steel + Glass